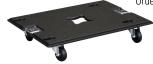

### **Wheel Board**

for G Sub / K Sub 1801, stackable, 7 kg

Order No. **01260** 

Stackable Wheel Board.

Ceiling Mount.