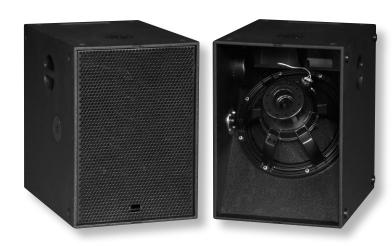

The 18" G Sub is a universal highperformance subwoofer which pro $duces high \, level, low \, distortion \, bass$ from 32 Hz upwards. The cabinet is designed for long throw and low power compression. A wheel board which mounts to the front of the cabinet for easy transport is available. The G Sub is a flexible and easy to handle tool suitable for many applications.

# **PRODUCT SPECIFICATIONS**

| Speaker Components                 | 18" Nd                                                                 |
|------------------------------------|------------------------------------------------------------------------|
| Description                        | Passive Bass Extension                                                 |
| Power AES / Peak                   | 1800 W / 5400 W                                                        |
| Impedance nominal                  | 8 Ω                                                                    |
| SPL 1 W / Peak @ 1m                | 103 dB / 138 dB (1,8 kW version)                                       |
| Usable Range                       | 32 Hz - 120 Hz (-6 dB)                                                 |
| Tuning Frequency excursion minimum | 40 Hz                                                                  |
| Connectors                         | 2 x Neutrik Speakon NL4MP in/out<br>Coding: 1 +/- loop thru, 2 +/- Sub |
| Handles                            | 3 x                                                                    |
| Rigging / Fittings                 | M20 on top and side<br>Wheel board fittings                            |
| Weight                             | 43 kg (1,8 kW version)<br>(+ 7 kg wheel board)                         |
| Size height x width x depth        | 69,8 x 51,2 x 68,0 cm                                                  |
| Order No.                          | 00600/1,8 kW                                                           |