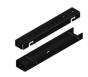

### **Wheel Board**

for G Sub / K Sub 1801, stackable, 7 kg

Order No. **01260** 

Stackable Wheel Board.

Ceiling Mount.