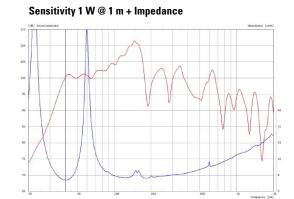

# **Frequency Response with Presets**

Controller Setups are available on our website: