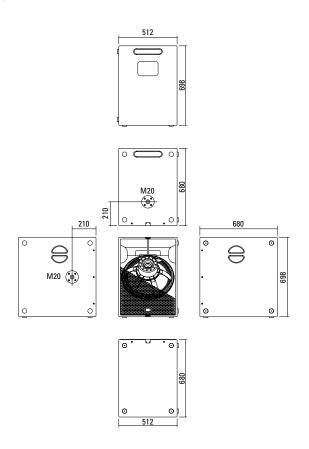

# **PRODUCT SPECIFICATIONS**

| Speaker Components                 | 18" Nd                                                                 |
|------------------------------------|------------------------------------------------------------------------|
| Description                        | Passive Bass Extension                                                 |
| Power AES / Peak                   | 1800 W / 5400 W                                                        |
| Impedance nominal                  | 8 Ω                                                                    |
| SPL 1 W / Peak @ 1m                | 103 dB / 138 dB (1,8 kW version)                                       |
| Usable Range                       | 32 Hz - 120 Hz (-6 dB)                                                 |
| Tuning Frequency excursion minimum | 40 Hz                                                                  |
| Connectors                         | 2 x Neutrik Speakon NL4MP in/out<br>Coding: 1 +/- loop thru, 2 +/- Sub |
| Handles                            | 3 x                                                                    |
| Rigging / Fittings                 | M20 on top and side<br>Wheel board fittings                            |
| Weight                             | 43 kg (1,8 kW version)<br>(+ 7 kg wheel board)                         |
| Size height x width x depth        | 69,8 x 51,2 x 68,0 cm                                                  |
| Order No.                          | 00600/1,8 kW                                                           |