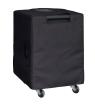

|
| Size height x width x depth        | 69,8 x 51,2 x 68,0 cm                                                  |
| Order No.                          | 00600/1,8 kW                                                           |



Robust honeycomb grille.



Two large bar handles for easy handling.



Convenient corner handle.



# **Frequency Response with Presets**



Controller Setups are available on our website:



# **APPLICATIONS**



G Sub / GL 24





2 x G Sub / G3



G Sub / TSM 12

# **ACCESSORIES G Sub**

# Speaker Pole M20, with wind up, K&M Order No. 03023 M20, adjustable, K&M Order No. 03022

# **Ground Stacking Board**

for G Sub / K Sub 1801 with extendable legs Order No. **01394** 

## **Ceiling Mount**



for Subwoofer Order No. **08129** 

## Cover



for G Sub, padded Order No. **01232** 

### **Wheel Board**

for G Sub / K Sub 1801, stackable, 7 kg

Order No. **01260** 







Stackable Wheel Board.



Ceiling Mount.