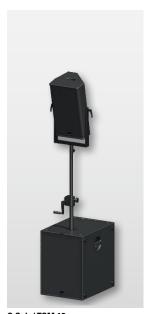

# **APPLICATIONS**

G Sub / GL 24

2 x G Sub / G3

G Sub / TSM 12

# Speaker Pole M20, with wind up, K&M Order No. 03023 M20, adjustable, K&M Order No. 03022