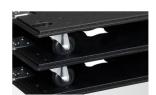

### **Wheel Board**

for G Sub / K Sub 1801, stackable, 7 kg

Order No. **01260** 

Stackable Wheel Board.

Ceiling Mount.