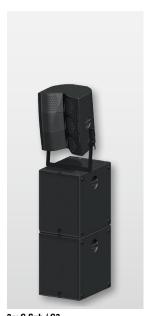

ub |
| Handles                            | 3 x                                                                    |
| Rigging / Fittings                 | M20 on top and side<br>Wheel board fittings                            |
| Weight                             | 43 kg (1,8 kW version)<br>(+ 7 kg wheel board)                         |
| Size height x width x depth        | 69,8 x 51,2 x 68,0 cm                                                  |
| Order No.                          | 00600/1,8 kW                                                           |



Robust honeycomb grille.



Two large bar handles for easy handling.



Convenient corner handle.



# **Frequency Response with Presets**



Controller Setups are available on our website:



# **APPLICATIONS**



G Sub / GL 24





2 x G Sub / G3



G Sub / TSM 12

# **ACCESSORIES G Sub**

# Speaker Pole M20, with wind up, K&M Order No. 03023 M20, adjustable, K&M Order No. 03022

# **Ground Stacking Board**

for G Sub / K Sub 1801 with extendable legs Order No. **01394** 

## **Ceiling Mount**



for Subwoofer Order No. **08129** 

## Cover



for G Sub, padded Order No. **01232** 

### **Wheel Board**

for G Sub / K Sub 1801, stackable, 7 kg

Order No. **01260** 







Stackable Wheel Board.



Ceiling Mount.