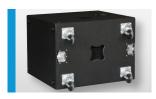

Robust honeycomb grille.

Two large bar handles for easy handling.

Convenient corner handle.